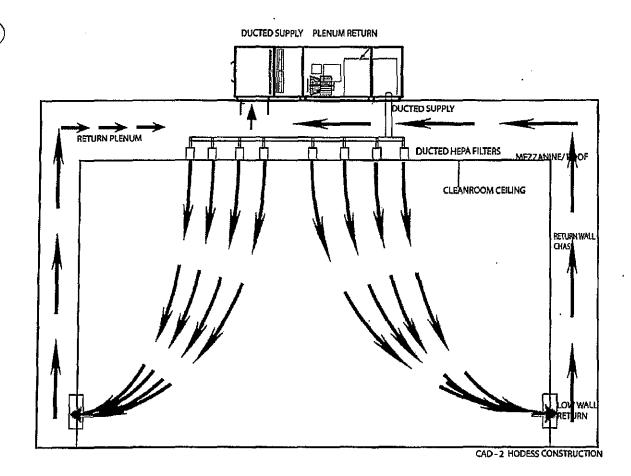

mold growth potential is a risk. However, these walls can easily be cleaned to prevent the growth and spreading of mold.
- j. A properly designed air delivery system will also help with controlling mold.
- k. A cleanroom ceiling system (900 square feet of cleanroom ceiling grid with vinyl faced tiles) together with gaskets and sealed light fixtures (8 to 10) will prevent any particulate or pestilence from entering the space. The ceiling tiles will be vinyl faced gypsum with sealed edges and can be easily "swiffered" for cleaning.
- 1. The same walls and ceiling system in the kitchen would be well received and provide an aseptic look to the kitchen that will be well received by the New York State Department of Health.

The following basic schematic shows the air path through a cleanroom:



# 4.6 ISSUE INVESTIGATION AND CORRECTIVE ACTIONS AND PREVENTIVE ACTIONS

All Product Quality problems will be investigated. The in-house Citiva Medical Laboratory will conduct tests to confirm Product Quality. Additionally, an outside independent, State-licensed laboratory will also be enlisted to conduct tests. If results are out of specifications, an investigation will initially occur to insure that the test result obtained is a valid test result and not the result of analyst, equipment or method errors. Once determined to be valid and confirmed, an Investigation will be initiated to determine the root cause of the issue. The Investigation will follow the Citiva Medical procedure on performing and documenting a deviation investigation which includes tools for determining the root cause