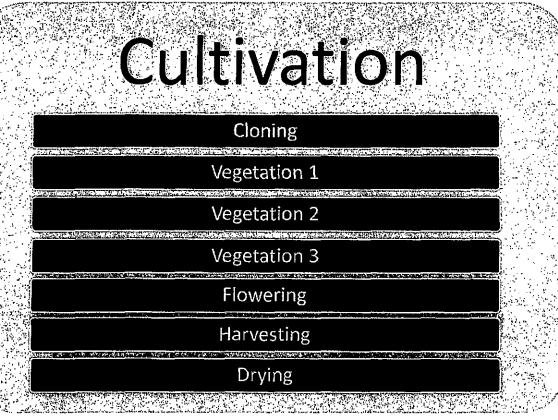

y redundancies built in as fail-safes. Chiller systems operate more efficiently than traditional HVAC systems and have the ability to operate in much lower ambient temperatures without failing, e.g., 20 °F.

Automated fertigation injection systems fuel the top feed drip system which ensures the plants get exactly what they need for maximum productivity in each of the nine (9) stages of growth. Inline ozone generators increase the dissolved oxygen in the nutrient solution and remove any anaerobic bacteria which also improves productivity and crop success.

Our irrigation approach is considered a recirculating system which decreases water and nutrient consumption by as much as 70%. This not only saves water, but also minimizes water drainage from the greenhouse.

#### 3.3 WORK FLOW DIAGRAM



#### 3.4 CULTIVATION FACILITY POLICIES AND PROCEDURES

#### 3.4.1 INTRODUCTION

The Production facility will be open for operations generally between the hours of 6:30am to 7:00pm seven (7) days a week. These hours are subject to change from time to time as necessary. Citiva Medical has identified particular steps for opening and closing procedures to ensure the success of this operation. These steps have been identified as critical to the daily operation and managers will be provided with a checklist to ensure these procedures are completed each day. Failure to properly complete or execute the daily procedures may result in disciplinary action.

#### 3.4.2 OPENING PROCEDURES

A shift leader will be designated to perform the following opening procedures each day:

- 1. Disarm security sy