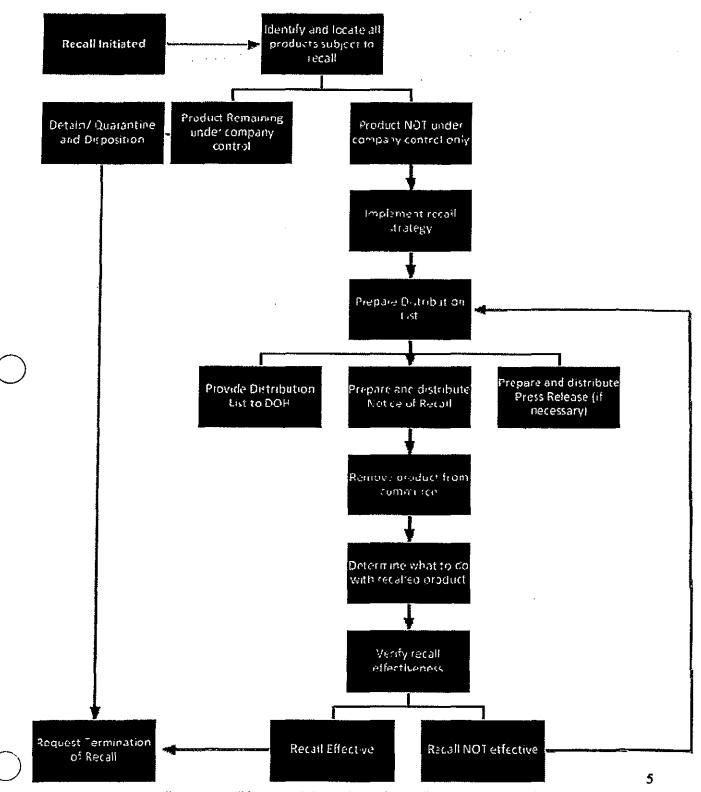

- Registration Fee The \$200,000 refundable registration fee is attached to this cover letter.
- ➤ Attachment No. 1 Ownership and Management Information Ownership Update Summary; Updated Ownership Chart; New Appendix A Affidavits; Statement re: Change/No Change to Appendix A Affidavits; and Previously Submitted Appendix A Affidavits
- > Attachment No. 2 Staffing Plan
- Attachment No. 3 Operating Plans for Activities
- ➤ Attachment No. 4 Certified Financial Statements
- ➤ Attachment No. 5 Desired Registration Activities
- ➤ Attachment No. 6 Desired County Location of Dispensing Facilities