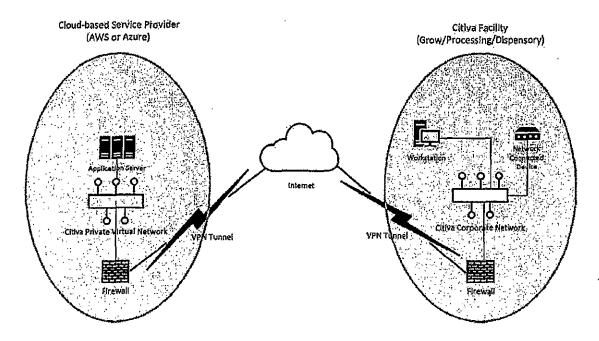

ide area network (WAN) topology and a due diligence review of available Internet service provider offering broadband Internet connectivity to each Citiva Medical facility.

### 2.4.1 WIDE AREA NETWORK:

Citiva Medical's WAN will securely interconnect Citiva Medical facilities and the Citiva Medical WAN to a cloud-based applications over the Internet. The Citiva Medical WAN will be designed to ensure hi-availability and data security for application services and data storage. The local network of each Citiva Medical facility will be configured to fail-over to a backup Internet service provider (ISP) in the event of service disruption of the primary ISP. ISP fail-over will occur automatically and provide uninterrupted access to Citiva Medical's systems and application.

#### **EXHIBIT 1:**



## 2.4.2 INTERNET CONNECTIVITY:

As a result of its due diligence market review, Citiva Medical's identified several ISPs offering broadband Internet connectivity to the street address of each planned facility. Following are the findings of Citiva Medical's ISP market review:

#### EXHIBIT 2:

| Facility                 | Street Address         | ISP                         | Services Provided                      |
|--------------------------|------------------------|-----------------------------|----------------------------------------|
| Processing/Manufacturing | 5786 State Route 96    | Verizon Communications      | Business class fiber optic,            |
|                          | Romulus, NY 14541      | Inc.                        | wired, wireless @ 10-25                |
| •