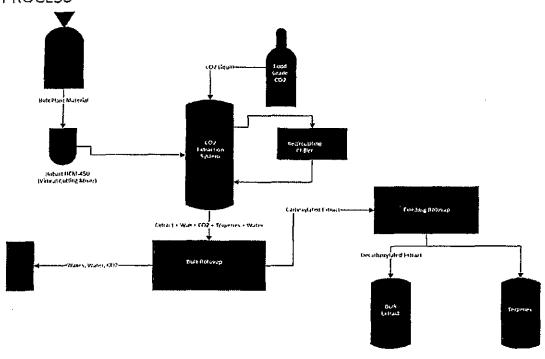

is quality controlled and meets the regulations of consistency and purity (1004.11(a)(2)). We prefer to ensure meeting the standards in this manner, if the New York State Department of Health approves (blend homogenous sub-lots to create a final consistent homogenous retail lot). If the Department of Health does not approve, we will follow the guidance from the New York State Department of Health to create the specific lot for the brand and form, such as blending dried, tested, plant matter prior to extraction

#### 7.8.2 CO2 PROCESSING SCHEMATIC

Figure 7: Citiva Medical will use a CO2 extraction process, shown to be clean, safe and reliable to produce extracts and oils for preparation of the five (5) brands and associated forms of approved medical marihuana products.

#### CO2 PROCESS



The above schematic captures the key components of the CO2 extraction process which is further detailed in sub-sections below. First, a Hobart HCM vertical cutting mixer is used to cut and reduce the particle size of the dried plant material to approx. 20 mesh to 40 mesh. One hundred pounds of the size-reduced plant material is then taken to further processing being defined as one sub-lot.

The CO2 extraction process functions in a recirculating fashion such that the extracted material along with waxes, water, terpenes and some amount of CO2 are contained within a collector. These components are then dispensed into a container en masse for further handling/processing.

The next step is to remove water from the initial bulk extract through the use of a rotary evaporator, and then to remov