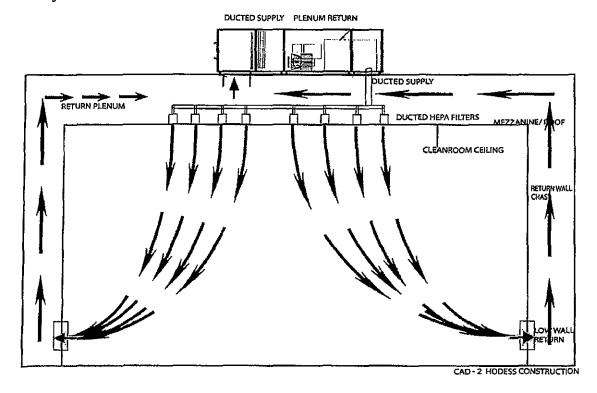

gned air delivery system will also help with controlling mold.
- k. A clean room ceiling system (900 square feet of clean room ceiling grid with vinyl faced tiles) together with gaskets and sealed light fixtures (8 to 10) will prevent any particulate or

- pestilence from entering the space. The ceiling tiles will be vinyl faced gypsum with sealed edges and can be easily "swiffered" for cleaning.
- 1. The same walls and ceiling system in the kitchen would be well received and provide an aseptic look to the kitchen that will be well received by the New York State Department of Health.

The following basic schematic shows the air path through a clean room:

Figure 2: The Clean Room design for the Extraction and Processing Facility will ensure a clean and dust free environment at all times.



Figure 3: Example photo of the floor space of the planned interior of the Citiva Medical Processing Facility. The area will be a clean room environment with safeguards in place to prevent contamination of the products.

Redacted pursuant to N.Y. Public Officers Law, Art. 6

Figure 4: Example photo of the clean and orderly laboratory setting of the Processing Facility. Redacted pursuant to N.Y. Public Officers Law, Art. 6

Figure 5: Quality, safety and security are of paramount importance. Worker safety is demonstrated in the example photo, highlighting fall prevention measures with barriers up to ensure that OSHA and New York State laws and regulations are met.

Redacted pursuant to N.Y. Public Officers Law, Art. 6

Figure 6: The Citiva Medical Processing Facility is specifically designe