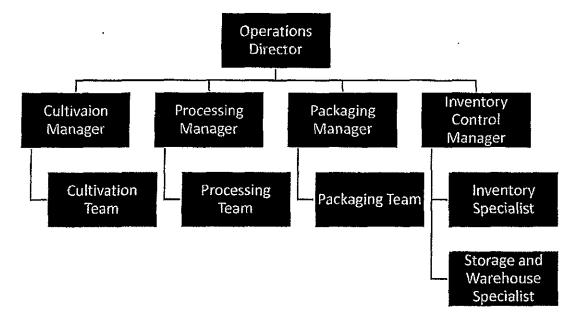

Cultivation Facility will later be repurposed to inventory and processing operations as the Citiva Medical business expands. Virtually all of the equipment in the Indoor Cultivation Facility will be incorporated into our Greenhouse Cultivation Facility as it expands over the first year of operation.

# 3) RISK MANAGEMENT

a) Citiva Medical will utilize a quantitative methodology to evaluate risks as they relate to redundancy, disaster recovery and contingency planning. For example, critical pieces of equipment will have fail-over planning, so that the Manufacturing Facility can continue to operate, if at a slightly lower output, in the event of a failure, providing business continuity and a continuous supply of products to the certified patients of New York.

#### 2.3 ORGANIZATION CHART



#### 2.4 DESCRIPTION OF ACTIVITIES FOR MANUFACTURING

#### 2.4.1 CULTIVATION

Cultivation includes all stages of growing marihuana plants from initial clones to final harvest and drying, before being sent to the Processing Facility. This intensive agriculture relies on three elements for success: strong biosecurity, integrated recordkeeping and fully-trained and supported staff knowledgeable in Good Agricultural and Good Handling Practices (GAP/GHP)

#### 1) STRONG BIOSECURITY

a) The key to a consistently healthy crop can only be accomplished by controlled environment agriculture. Towards that end we will construct a world class Greenhouse/Head house Cultivation Facility. It is specifically designed it to meet the needs of medicinal marihuana cultivation. An integral part of both the de