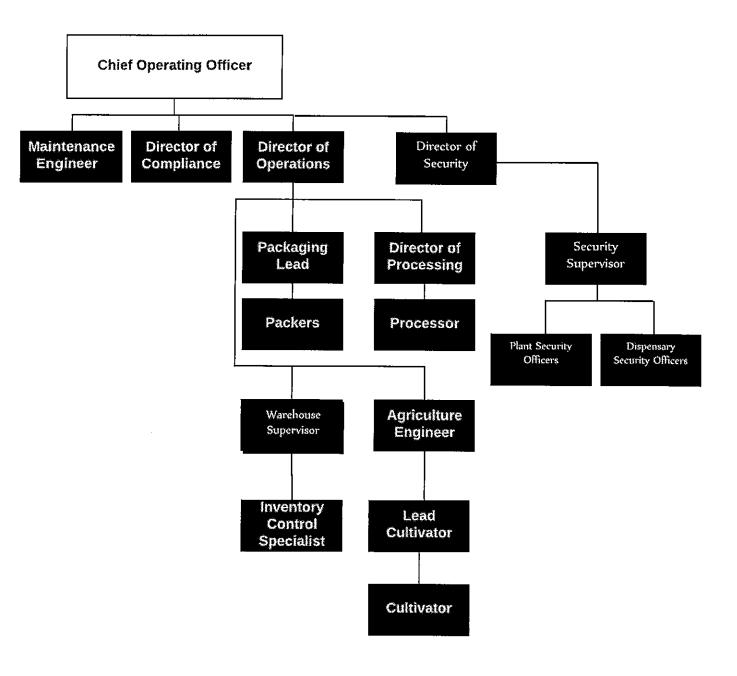

on and the relationships and relative ranks of its parts and positions. Note that boxes of employees for which in the normal course of fulfilling their job descriptions will handle marihuana or of positions directly above them in the hierarchy are tinted green. Those not expected to handle marihuana are tinted blue.

The "Workforce Role Requirements Table" below includes the classification, the role responsibility, skills required, number of staff required to fulfill the role, unit of labor (FTE/PT/SAN) status, and the rate unit for all classifications. The following job classifications, responsibilities, and unit rates are subject to change depending upon current markets and organization needs and industry / company changes.

(Continued on next page.)



## Senior Team





# Operations





# Quality





# Sales and Marketing





# Finance





# Pharmaceutical and Retail



Citiva Medical LLC seeks an exemption from disclosure under FOIL for this documentation because it contains trade secrets and/or critical infrastructure information.



# **Human Resources**

Director of Human Resources



# Physician Education





# Government Affairs

Director of Government Affairs



# WORKFORCE ROLE REQUIREMENTS

| UNIT OF<br>LABOR<br>(FTE/PT/SAN) | FTE                                                                                                                                                        | FTE                                                                                                                                                                     | FTE